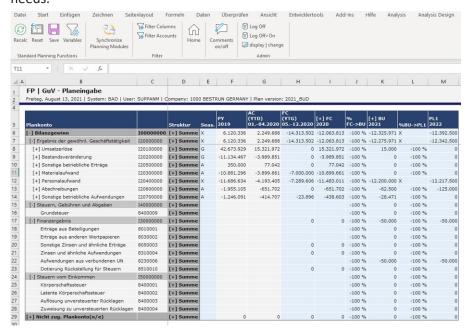

product names listed are registered trademarks of the individual companies. The modular structure of the CubeServ Financial Planner makes it easy to add further sub-plans, for example:

- Personnel cost planning
- Sales planning
- Inventory planning
- Resource planning

The CubeServ Financial Planner was developed based on our many years of project experience and best practices in the planning environment. The pre-developed modules significantly reduce project runtimes, planning cycles and costs.

With the CubeServ Financial Planner, all desired modules can be freely selected.



CubeServ Financial Planner data sources and reporting

Whether you are using SAP Analytics Cloud (SAC) or SAP Analysis for Office (AfO), you intuitively plan in the front end that best suits your planning needs.



CubeServ Financial Planner - P&L in SAP Analysis for Office

#### Would you like to know more?

We will be happy to discuss your individual requirements.