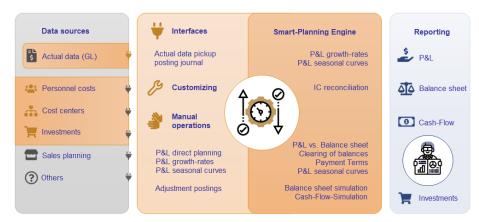

With the CubeServ Financial Planner, all desired modules can be freely selected.

CubeServ Financial Planner data sources and reporting

Whether you are using SAP Analytics Cloud (SAC) or SAP Analysis for Office (AfO), you intuitively plan in the front end that best suits your planning needs.