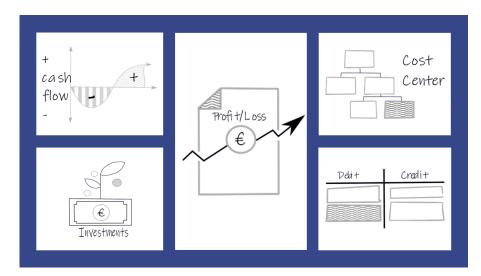

- Cost center planning
- Financial planning (P&L, Balance Sheet, Cash Flow)
- Investment planning

Modules of the CubeServ Financial Planner